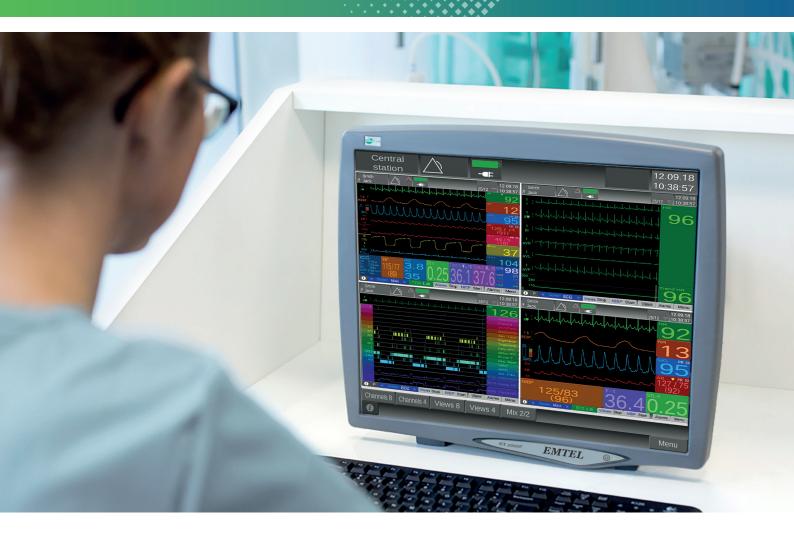

# **FX 3000C**

Central monitoring system allows collecting information from all patient monitors connected to the network together with FX 3000C.

Quick access to each patient monitor from a central station makes the work of the medical staff easier and more effective.

The system facilitates the communication between patient monitors and central station, remote changing of patient monitors' settings.

An intuitive software, operation via keyboard and mouse or touch screen make the use of the central station extremely simple. The central station enables print-outs from each patient monitor and reviewing large, full disclosure archives.

#### **VIEW MODE**

Full view all patients

Selective view 4, 8 patients or other

Selective single view 1 patient

(copy of bedside monitor screen)

TRANSMISSION TYPE Ethernet