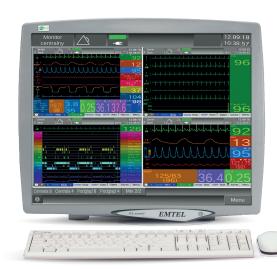

# **FX 3000C**

Central monitoring system allows collecting information from all patient monitors connected to the network together with FX 3000C.

Quick access to each patient monitor from a central station makes the work of the medical staff easier and more effective.

The system facilitates the communication between patient monitors and central station, remote changing of patient monitors' settings.

An intuitive software, operation via keyboard and mouse or touch screen make the use of the central station extremely simple. The central station enables print-outs from each patient monitor and reviewing large, full disclosure archives.

#### **VIEW MODE**

Full view all patients

Selective view 4, 8 patients or other

Selective single view 1 patient

(copy of bedside monitor screen)

TRANSMISSION TYPE Ethernet