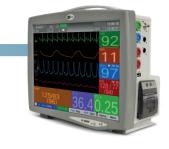

# **FX 3000C**

Central monitoring system allows collecting information from all patient monitors connected to the network together with FX 3000C.

Quick access to each patient monitor from a central station makes the work of the medical staff easier and more effective.

The system facilitates the communication between patient monitors and central station, remote changing of patient monitors' settings.

An intuitive software, operation via keyboard and mouse or touch screen make the use of the central station extremely simple. The central station enables print-outs from each patient monitor and reviewing large, full disclosure archives.

#### LCD DISPLAY

Colour display LCD TFT 19", 24" Trends 24 - 120 h

#### **VIEW MODE**

Full view all patients

Selective view 4, 8 patients or other

Selective single view 1 patient

(copy of bedside monitor screen)

TRANSMISSION TYPE Ethernet